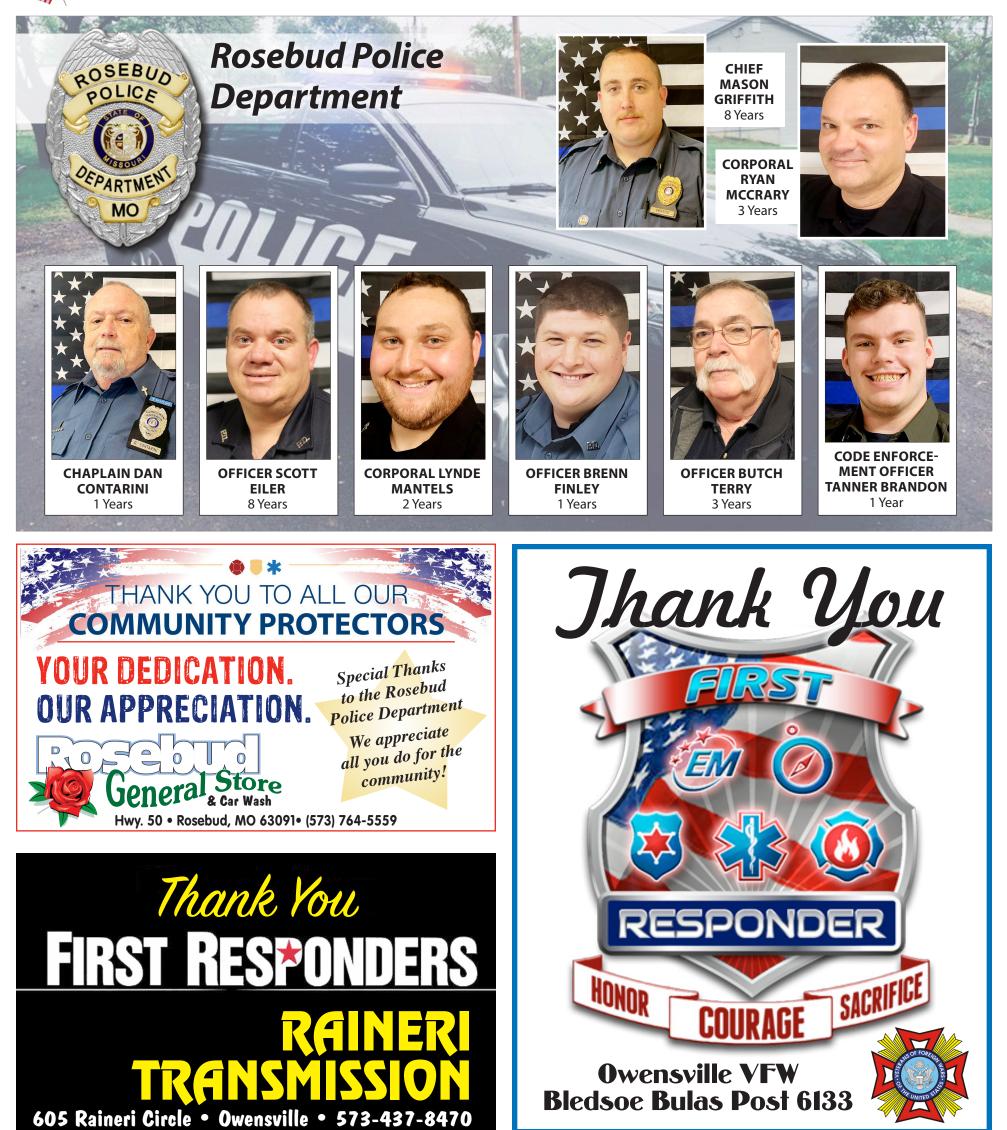

#### Gasconade County Sheriff's Department

SHERIFF MARK WILLIAMS #1505 Serving since 2019

SHERIFF ELECT SCOTT EILER

SERGEANT DARRELL CHRISENBERRY #1511 Serving since 2017

**RESERVE DETECTIVE JOHN RUTZ #1531** Serving since 2017

DEPUTY DUSTIN TOELKE #1517 Serving since 2017

DEPUTY DUSTIN HAWLEY #1510 Serving since 2019

THANK YOU

To all our First Responders for your sacrifice and dedication.